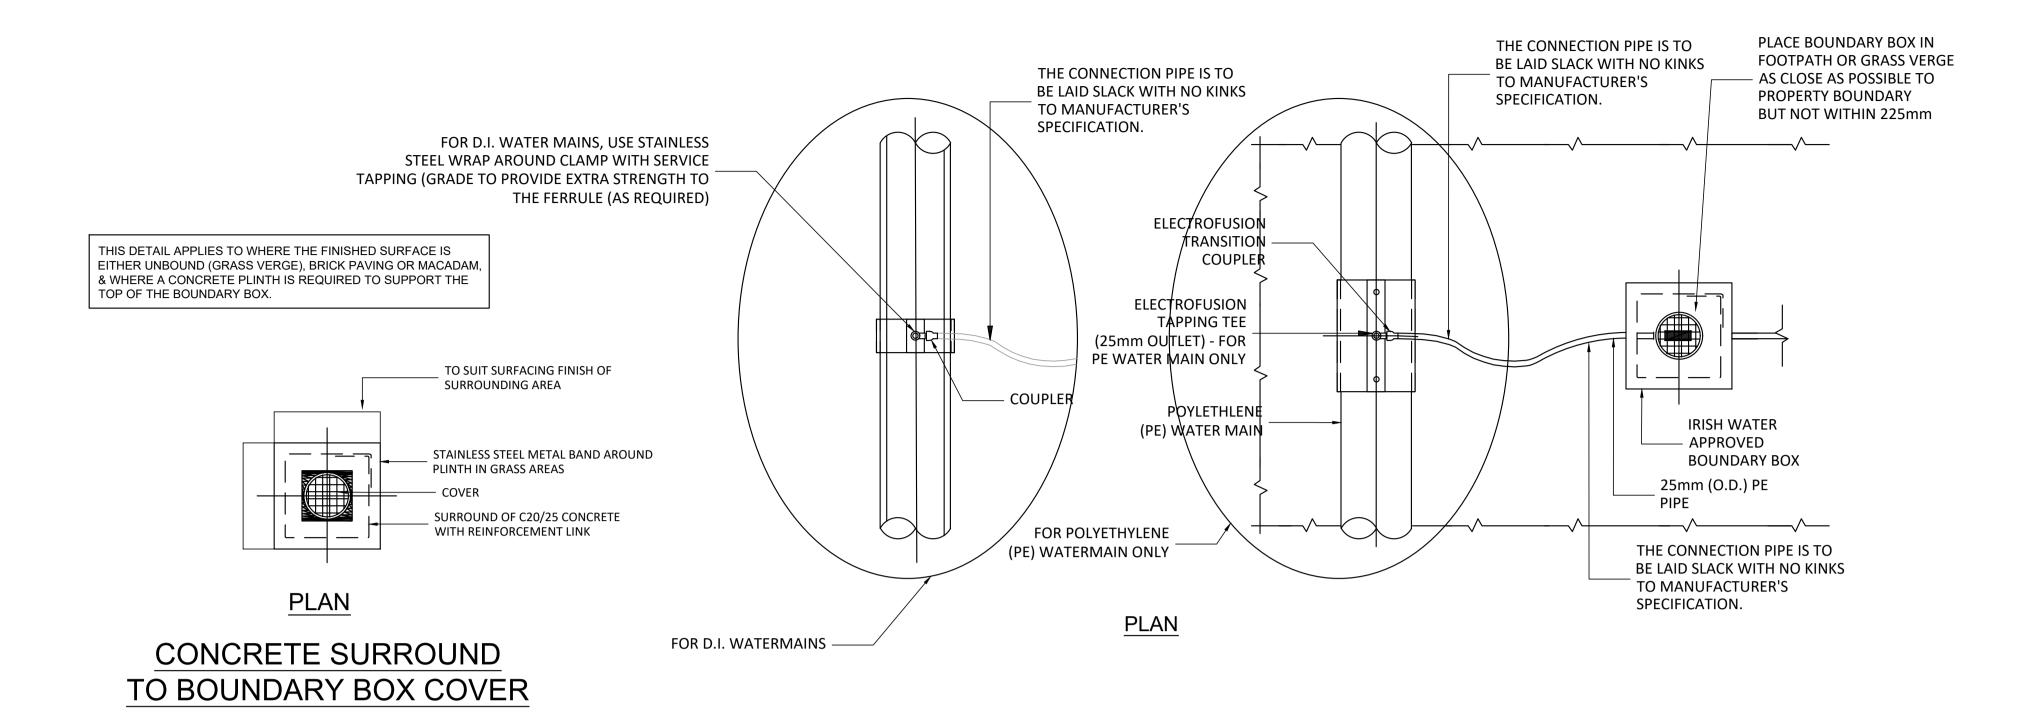

CUSTOMER CONNECTION AND BOUNDARY BOX (25mm OD PIPE)

## **BOUNDARY BOX NOTES:**

- THE BOUNDARY BOX IS TO BE IN ACCORDANCE WITH THE IRISH WATER SPECIFICATION, INCORPORATING A G1.5 MANIFOLD, STOP-TAP, FROST PLUG & NON-RETURN VALVE.
- THE BOUNDARY BOX SHALL BE POSITIONED IN PUBLIC SPACE & AS CLOSE AS POSSIBLE TO THE PROPERTY BOUNDARY BUT NO PART OR FITTING TO BE WITHIN 225mm OF THE PROPERTY LINE.
- THE BOUNDARY BOX SHALL BE LOCATED WHERE IT IS SAFE TO OPEN THE COVER & ACCESS THE STOP TAP OR VISUALLY READ THE METER, i.e. ON A FOOTPATH OR VERGE, & NOT IN A CARRIAGEWAY.
- 4. THE SURFACE BOX COVER ON THE BOUNDARY BOX SHOULD BE NOT LESS THAN GRADE C (BS 5834:2-2011); & THE BOUNDARY BOX SHOULD BE LOCATED SUCH THAT HEAVIER GRADES OF COVER WOULD NOT BE REQUIRED.
- THE SHAFT OF THE BOUNDARY BOX IS TO BE INSTALLED VERTICALLY, & THE SURFACE BOX/COVER INCLINED TO MATCH THE SURFACE GRADIENT.
- 6. THE BOUNDARY BOX IS TO BE INSTALLED AT A MINIMUM DEPTH OF 600mm (+/- 25mm) TO THE CROWN OF THE INLET & OUTLET FITTINGS ON THE OUTSIDE OF THE BOX.
- 7. THE SERVICE CONNECTION PIPE SHALL NOT BE WRAPPED AROUND THE SHAFT OF THE BOUNDARY BOX OR BENT IN ANY RADIUS LESS THAN THAT APPROVED BY THE MANUFACTURER.
- 8. THE PIPE FITTINGS TO THE BOUNDARY BOX SHALL BE APPROVED BY THE BOUNDARY BOX MANUFACTURER.
- 9. THE BOUNDARY BOX SHALL BE INSTALLED HYGIENICALLY & LEFT CLEAN & FREE OF CONSTRUCTION WASTE OR DIRT FOR LATER METER INSTALLATION BY IRISH WATER.
- 10. BOX TO BE FOUNDED ON 100mm DEPTH OF C12/15 CONCRETE AND SURROUNDED WITH CLAUSE 808 GRANULAR MATERIAL.
- 11. THE DESIRABLE MINIMUM DEPTH OF COVER FROM THE FINISHED GROUND LEVEL TO THE EXTERNAL CROWN OF A SERVICE CONNECTION SHALL BE 750mm WITH AN ABSOLUTE MINIMUM DEPTH OF 600mm FOR SHORT DISTANCES