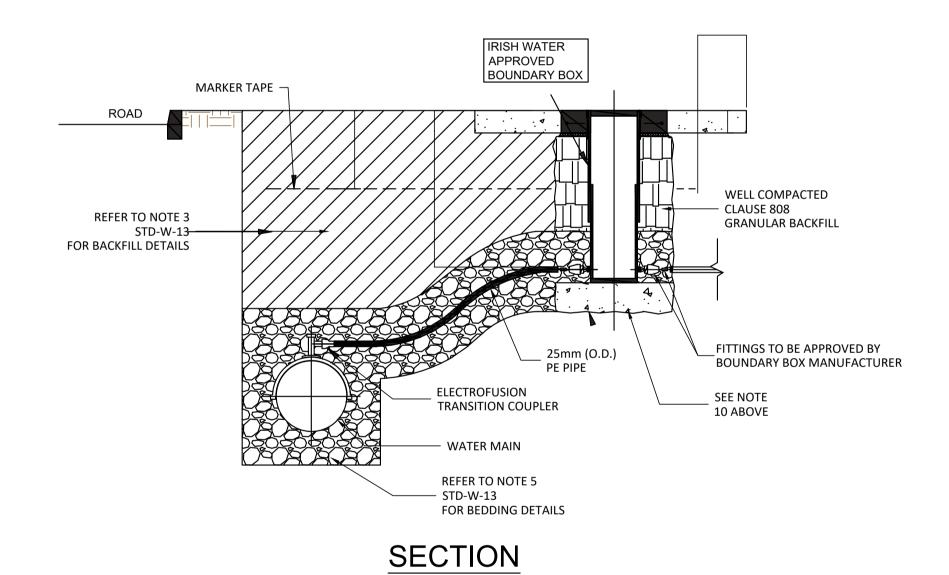

CUSTOMER CONNECTION AND BOUNDARY BOX (25mm OD PIPE)

## **BOUNDARY BOX NOTES:**

- THE BOUNDARY BOX IS TO BE IN ACCORDANCE WITH THE IRISH WATER SPECIFICATION, INCORPORATING A G1.5 MANIFOLD, STOP-TAP, FROST PLUG & NON-RETURN VALVE.
- THE BOUNDARY BOX SHALL BE POSITIONED IN PUBLIC SPACE & AS CLOSE AS POSSIBLE TO THE PROPERTY BOUNDARY BUT NO PART OR FITTING TO BE WITHIN 225mm OF THE PROPERTY LINE.
- THE BOUNDARY BOX SHALL BE LOCATED WHERE IT IS SAFE TO OPEN THE COVER & ACCESS THE STOP TAP OR VISUALLY READ THE METER, i.e. ON A FOOTPATH OR VERGE, & NOT IN A CARRIAGEWAY.
- 4. THE SURFACE BOX COVER ON THE BOUNDARY BOX SHOULD BE NOT LESS THAN GRADE C (BS 5834:2-2011); & THE BOUNDARY BOX SHOULD BE LOCATED SUCH THAT HEAVIER GRADES OF COVER WOULD NOT BE REQUIRED.
- THE SHAFT OF THE BOUNDARY BOX IS TO BE INSTALLED VERTICALLY, & THE SURFACE BOX/COVER INCLINED TO MATCH THE SURFACE GRADIENT.
- 6. THE BOUNDARY BOX IS TO BE INSTALLED AT A MINIMUM DEPTH OF 600mm (+/- 25mm) TO THE CROWN OF THE INLET & OUTLET FITTINGS ON THE OUTSIDE OF THE BOX.
- 7. THE SERVICE CONNECTION PIPE SHALL NOT BE WRAPPED AROUND THE SHAFT OF THE BOUNDARY BOX OR BENT IN ANY RADIUS LESS THAN THAT APPROVED BY THE MANUFACTURER.
- 8. THE PIPE FITTINGS TO THE BOUNDARY BOX SHALL BE APPROVED BY THE BOUNDARY BOX MANUFACTURER.
- 9. THE BOUNDARY BOX SHALL BE INSTALLED HYGIENICALLY & LEFT CLEAN & FREE OF CONSTRUCTION WASTE OR DIRT FOR LATER METER INSTALLATION BY IRISH WATER.
- 10. BOX TO BE FOUNDED ON 100mm DEPTH OF C12/15 CONCRETE AND SURROUNDED WITH CLAUSE 808 GRANULAR MATERIAL.
- 11. THE DESIRABLE MINIMUM DEPTH OF COVER FROM THE FINISHED GROUND LEVEL TO THE EXTERNAL CROWN OF A SERVICE CONNECTION SHALL BE 750mm WITH AN ABSOLUTE MINIMUM DEPTH OF 600mm FOR SHORT DISTANCES